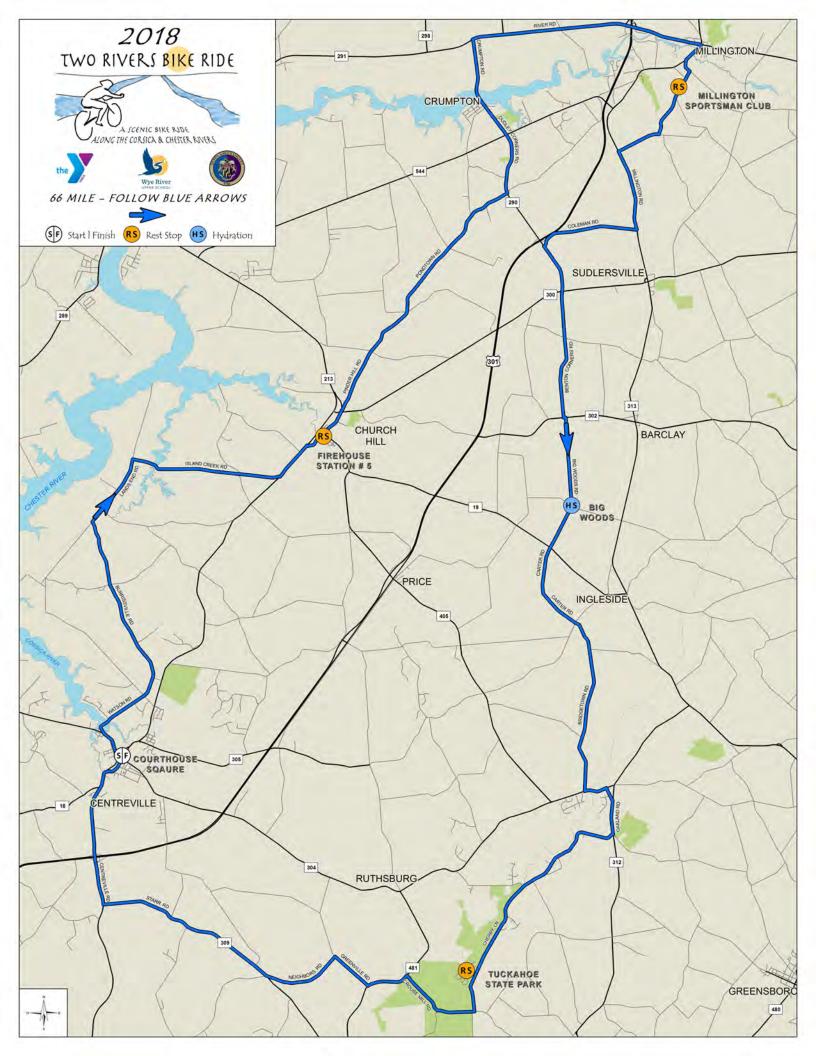

## 66 Mile TWO RIVERS BIKE RIDE - BLUE ARROWS

| Mile Dir Notes                                                                                                                                                                                                                                                                                                                                                                                                                                                         | Mile Dir Notes                                                                                                                                                                                |
|------------------------------------------------------------------------------------------------------------------------------------------------------------------------------------------------------------------------------------------------------------------------------------------------------------------------------------------------------------------------------------------------------------------------------------------------------------------------|-----------------------------------------------------------------------------------------------------------------------------------------------------------------------------------------------|
| 0.0 ↑ Northwest on Broadway                                                                                                                                                                                                                                                                                                                                                                                                                                            | 25.4 ↑ TRAFFIC CIRCLE - Straight on MD-291 E                                                                                                                                                  |
| 0.1 → Right onto Chesterfield Street                                                                                                                                                                                                                                                                                                                                                                                                                                   | 26.8 → Right onto Sassafrass St - at light                                                                                                                                                    |
| $0.6 \rightarrow Right onto Watson Road$                                                                                                                                                                                                                                                                                                                                                                                                                               | 27.3 ← Left onto High Bridge Rd                                                                                                                                                               |
| 1.9 ↑ Straight onto Burrisville Rd                                                                                                                                                                                                                                                                                                                                                                                                                                     | 27.5 → Right onto Glanding Rd                                                                                                                                                                 |
| 5.9 → Right onto Lands End Rd                                                                                                                                                                                                                                                                                                                                                                                                                                          | 28.0 RS REST STOP - Millington Sportsman Club                                                                                                                                                 |
| 7.5 → Right onto Island Creek Rd                                                                                                                                                                                                                                                                                                                                                                                                                                       | 28.0 ↑ Continue on Glanding Rd                                                                                                                                                                |
| 10.6 ← CAUTION TRAFFIC Left onto MD-213 N                                                                                                                                                                                                                                                                                                                                                                                                                              | 29.0 → Right onto Hackett Corner Rd                                                                                                                                                           |
| 11.5 $\rightarrow$ Right onto Main St.                                                                                                                                                                                                                                                                                                                                                                                                                                 | 30.0 ← Left onto MD-313 S                                                                                                                                                                     |
| 11.9 RS REST STOP -Church Hill Firehouse Station #5                                                                                                                                                                                                                                                                                                                                                                                                                    | 31.7 → Right onto Coleman Rd                                                                                                                                                                  |
| 11.9 个 Straight on Main St                                                                                                                                                                                                                                                                                                                                                                                                                                             | 33.8 ← CAUTION TRAFFIC - Left onto MD-290 S                                                                                                                                                   |
| 12.6 → Right onto Pinder Hill Rd                                                                                                                                                                                                                                                                                                                                                                                                                                       | 34.8 个 CAUTION TRAFFIC - Straight at light                                                                                                                                                    |
| 18.5 ← CAUTION TRAFFIC -Left onto MD-290 N                                                                                                                                                                                                                                                                                                                                                                                                                             | 34.8 ↑ Continue on Benton Corners Rd                                                                                                                                                          |
| 20.8 ↑ NARROW BRIDGE                                                                                                                                                                                                                                                                                                                                                                                                                                                   | 37.5 ← CAUTION TRAFFIC - Left onto MD-302 E                                                                                                                                                   |
| 22.0 → CAUTION TRAFFIC - Right onto MD-291 E                                                                                                                                                                                                                                                                                                                                                                                                                           | $37.5 \rightarrow IMMEDIATE RIGHT$ - onto Big Woods Rd                                                                                                                                        |
| 25.2 ↑ TRAFFIC CIRCLE -Straight on MD-291 E                                                                                                                                                                                                                                                                                                                                                                                                                            | 39.4 HS HYDRATION STOP - Big Woods                                                                                                                                                            |
|                                                                                                                                                                                                                                                                                                                                                                                                                                                                        | Medical Emergency dial 911                                                                                                                                                                    |
| Medical Emergency dial 911  Roadside assistance dial - 410-310-2751                                                                                                                                                                                                                                                                                                                                                                                                    | Roadside assistance dial - 410-310-2751                                                                                                                                                       |
| · ·                                                                                                                                                                                                                                                                                                                                                                                                                                                                    |                                                                                                                                                                                               |
| Roadside assistance dial - 410-310-2751                                                                                                                                                                                                                                                                                                                                                                                                                                | Roadside assistance dial - 410-310-2751                                                                                                                                                       |
| Roadside assistance dial - 410-310-2751  Mile Dir Notes                                                                                                                                                                                                                                                                                                                                                                                                                | Roadside assistance dial - 410-310-2751  Mile Dir Notes                                                                                                                                       |
| Roadside assistance dial - 410-310-2751  Mile Dir Notes  40.4 ↑ Straight on Big Woods Rd                                                                                                                                                                                                                                                                                                                                                                               | Roadside assistance dial - 410-310-2751  Mile Dir Notes  62.7 → Right onto MD-213 N                                                                                                           |
| Roadside assistance dial - 410-310-2751  Mile Dir Notes  40.4 ↑ Straight on Big Woods Rd  42.3 ↑ Straight on Bridgetown Rd                                                                                                                                                                                                                                                                                                                                             | Roadside assistance dial - 410-310-2751  Mile Dir Notes 62.7 → Right onto MD-213 N 65.7 ← Bear Left to stay on Commerce St.                                                                   |
| Roadside assistance dial - 410-310-2751  Mile Dir Notes  40.4 ↑ Straight on Big Woods Rd  42.3 ↑ Straight on Bridgetown Rd  46.0 ← Left onto MD-304 E                                                                                                                                                                                                                                                                                                                  | Roadside assistance dial - 410-310-2751  Mile Dir Notes 62.7 → Right onto MD-213 N 65.7 ← Bear Left to stay on Commerce St. 66.1 ← Left onto Broadway                                         |
| Roadside assistance dial - 410-310-2751  Mile Dir Notes  40.4 ↑ Straight on Big Woods Rd  42.3 ↑ Straight on Bridgetown Rd  46.0 ← Left onto MD-304 E  46.5 → Right onto Cutoff Rd                                                                                                                                                                                                                                                                                     | Roadside assistance dial - 410-310-2751  Mile Dir Notes 62.7 → Right onto MD-213 N 65.7 ← Bear Left to stay on Commerce St. 66.1 ← Left onto Broadway                                         |
| Roadside assistance dial - 410-310-2751  Mile Dir Notes  40.4 ↑ Straight on Big Woods Rd  42.3 ↑ Straight on Bridgetown Rd  46.0 ← Left onto MD-304 E  46.5 → Right onto Cutoff Rd  46.8 → Right onto MD-312 S                                                                                                                                                                                                                                                         | Roadside assistance dial - 410-310-2751  Mile Dir Notes 62.7 → Right onto MD-213 N 65.7 ← Bear Left to stay on Commerce St. 66.1 ← Left onto Broadway                                         |
| Roadside assistance dial - 410-310-2751  Mile Dir Notes  40.4 ↑ Straight on Big Woods Rd  42.3 ↑ Straight on Bridgetown Rd  46.0 ← Left onto MD-304 E  46.5 → Right onto Cutoff Rd  46.8 → Right onto MD-312 S  47.5 → Right onto Cherry Ln                                                                                                                                                                                                                            | Roadside assistance dial - 410-310-2751  Mile Dir Notes 62.7 → Right onto MD-213 N 65.7 ← Bear Left to stay on Commerce St. 66.1 ← Left onto Broadway END OF RIDE                             |
| Roadside assistance dial - 410-310-2751  Mile Dir Notes  40.4 ↑ Straight on Big Woods Rd  42.3 ↑ Straight on Bridgetown Rd  46.0 ← Left onto MD-304 E  46.5 → Right onto Cutoff Rd  46.8 → Right onto MD-312 S  47.5 → Right onto Cherry Ln  52.1 → Right into Tuckahoe Park                                                                                                                                                                                           | Roadside assistance dial - 410-310-2751  Mile Dir Notes 62.7 → Right onto MD-213 N 65.7 ← Bear Left to stay on Commerce St. 66.1 ← Left onto Broadway END OF RIDE  Medical Emergency dial 911 |
| Roadside assistance dial - 410-310-2751  Mile Dir Notes  40.4 ↑ Straight on Big Woods Rd  42.3 ↑ Straight on Bridgetown Rd  46.0 ← Left onto MD-304 E  46.5 → Right onto Cutoff Rd  46.8 → Right onto MD-312 S  47.5 → Right onto Cherry Ln  52.1 → Right into Tuckahoe Park  52.3 ← Left to REST STOP - Tuckahoe State Park                                                                                                                                           | Roadside assistance dial - 410-310-2751  Mile Dir Notes 62.7 → Right onto MD-213 N 65.7 ← Bear Left to stay on Commerce St. 66.1 ← Left onto Broadway END OF RIDE  Medical Emergency dial 911 |
| Roadside assistance dial - 410-310-2751  Mile Dir Notes  40.4 ↑ Straight on Big Woods Rd  42.3 ↑ Straight on Bridgetown Rd  46.0 ← Left onto MD-304 E  46.5 → Right onto Cutoff Rd  46.8 → Right onto MD-312 S  47.5 → Right onto Cherry Ln  52.1 → Right into Tuckahoe Park  52.3 ← Left to REST STOP - Tuckahoe State Park  52.4 RS Rest Stop - Retrace Route to Cherry Ln                                                                                           | Roadside assistance dial - 410-310-2751  Mile Dir Notes 62.7 → Right onto MD-213 N 65.7 ← Bear Left to stay on Commerce St. 66.1 ← Left onto Broadway END OF RIDE  Medical Emergency dial 911 |
| Roadside assistance dial - 410-310-2751  Mile Dir Notes  40.4 ↑ Straight on Big Woods Rd  42.3 ↑ Straight on Bridgetown Rd  46.0 ← Left onto MD-304 E  46.5 → Right onto Cutoff Rd  46.8 → Right onto MD-312 S  47.5 → Right onto Cherry Ln  52.1 → Right into Tuckahoe Park  52.3 ← Left to REST STOP - Tuckahoe State Park  52.4 RS Rest Stop - Retrace Route to Cherry Ln  52.5 → Right onto Cherry Ln                                                              | Roadside assistance dial - 410-310-2751  Mile Dir Notes 62.7 → Right onto MD-213 N 65.7 ← Bear Left to stay on Commerce St. 66.1 ← Left onto Broadway END OF RIDE  Medical Emergency dial 911 |
| Roadside assistance dial - 410-310-2751  Mile Dir Notes  40.4 ↑ Straight on Big Woods Rd  42.3 ↑ Straight on Bridgetown Rd  46.0 ← Left onto MD-304 E  46.5 → Right onto Cutoff Rd  46.8 → Right onto MD-312 S  47.5 → Right onto Cherry Ln  52.1 → Right into Tuckahoe Park  52.3 ← Left to REST STOP - Tuckahoe State Park  52.4 RS Rest Stop - Retrace Route to Cherry Ln  52.5 → Right onto Cherry Ln  53.5 → Right onto Crouse Mill Rd                            | Roadside assistance dial - 410-310-2751  Mile Dir Notes 62.7 → Right onto MD-213 N 65.7 ← Bear Left to stay on Commerce St. 66.1 ← Left onto Broadway END OF RIDE  Medical Emergency dial 911 |
| Roadside assistance dial - 410-310-2751  Mile Dir Notes  40.4 ↑ Straight on Big Woods Rd  42.3 ↑ Straight on Bridgetown Rd  46.0 ← Left onto MD-304 E  46.5 → Right onto Cutoff Rd  46.8 → Right onto MD-312 S  47.5 → Right onto Cherry Ln  52.1 → Right into Tuckahoe Park  52.3 ← Left to REST STOP - Tuckahoe State Park  52.4 RS Rest Stop - Retrace Route to Cherry Ln  52.5 → Right onto Cherry Ln  53.5 → Right onto Crouse Mill Rd  54.5 ← Left onto MD-481 S | Roadside assistance dial - 410-310-2751  Mile Dir Notes 62.7 → Right onto MD-213 N 65.7 ← Bear Left to stay on Commerce St. 66.1 ← Left onto Broadway END OF RIDE  Medical Emergency dial 911 |

58.8 → Right onto MD-309 N